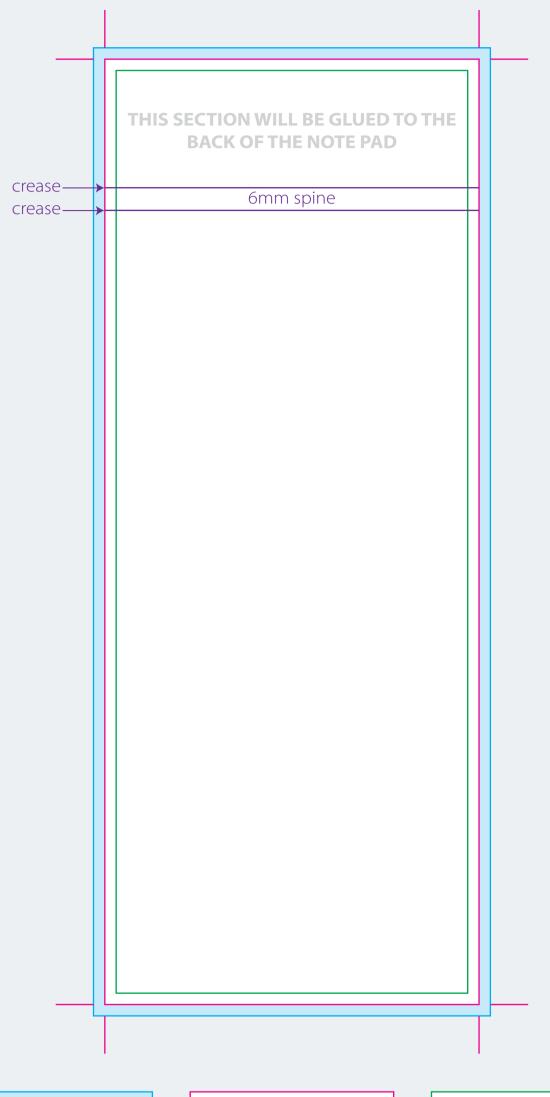

## DL (99 x 210mm) Cover Template (based on a 50 sheet note pad - 80gsm paper)

Bleed area 105 x 256mm Finished 'trimmed' size 99 x 250mm

Artwork safe area 93 x 244mm

DL (99 x 210mm) Note Pad Template

Bleed area