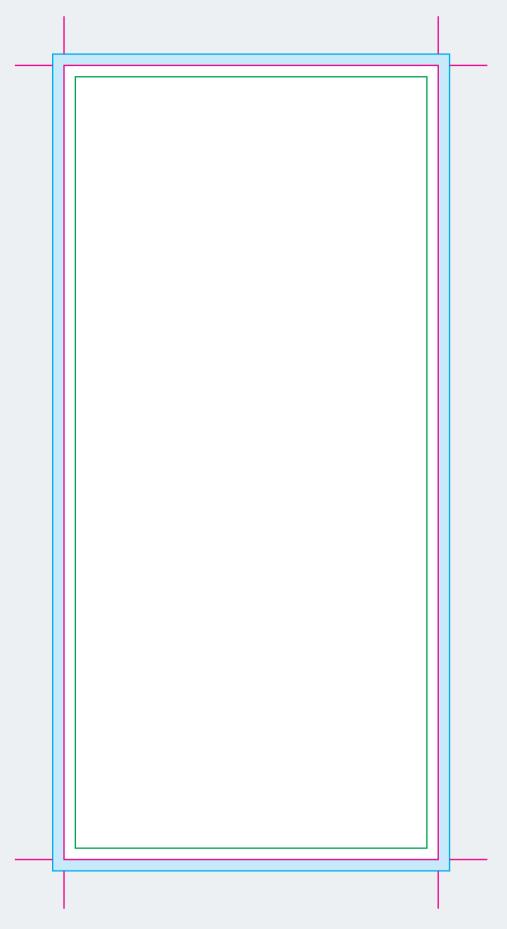

## DL (99 x 210mm) Cover Template (based on a 50 sheet note pad - 80gsm paper)



Bleed area 105 x 256mm Finished 'trimmed' size 99 x 250mm

Artwork safe area 93 x 244mm

DL (99 x 210mm) Note Pad Template



Bleed area

105 x 216mm

Finished 'trimmed' size

99 x 210mm

Artwork safe area

93 x 204mm

## Glue problems occur when artwork bleeds off the page



- Please be aware that if the artwork bleeds off the sheet on the glue edge, it will compromise the glue strength. Gluing can cause the sheets of the pad to come loose due to ink reacting with the glue. To avoid this problem a blank or 'safe zone' should be left (as shown on the right)