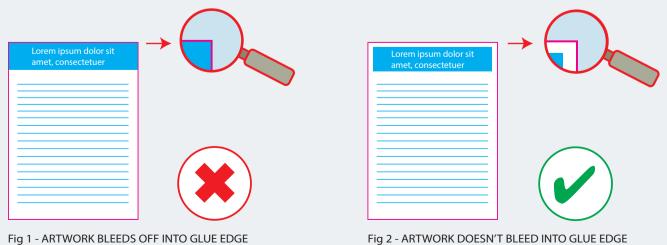

## Glue problems occur when artwork bleeds off the page

- Please be aware that if the artwork bleeds off the sheet on the glue edge, it will compromise the glue strength. Gluing can cause the sheets of the pad to come loose due to ink reacting with the glue. To avoid this problem a blank or 'safe zone' should be left (as shown on the right)